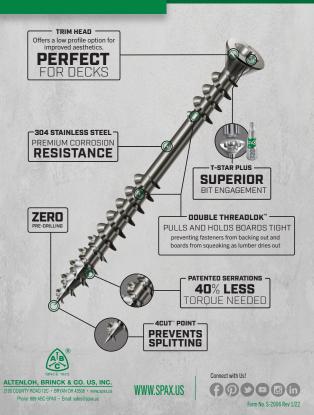

- T-STAR *plus* drive provides superior bit engagement.
- Patented thread serrations and unique 4CUT<sup>\*\*</sup> Point eliminate pre-drilling and help guard against splitting.
- Ideal for use in cedar and redwood applications to prevent possible staining of the wood caused by other exterior coatings. Also for coastal general construction applications.
- SPAX POWERDECK<sup>®</sup> Stainless Steel Screws with Double ThreadLok<sup>®</sup> design pull and hold boards tight, preventing screws from backing out and boards from squeaking as lumber dries out.