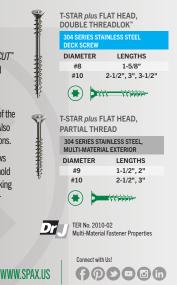

## 304 Series Stainless Steel Screws

SPAX 304 Series Stainless Steel Screws offer premium corrosion resistance and long-term aesthetics in wood decking/railing, fencing and other exterior wood applications.

- T-STAR *plus* drive provides superior bit engagement.
- Patented thread serrations and unique 4CUT<sup>\*\*</sup> Point eliminate pre-drilling and help guard against splitting.
- Ideal for use in cedar and redwood applications to prevent possible staining of the wood caused by other exterior coatings. Also for coastal general construction applications.
- SPAX POWERDECK<sup>®</sup> Stainless Steel Screws with Double ThreadLok<sup>®</sup> design pull and hold boards tight, preventing screws from backing out and boards from squeaking as lumber dries out.